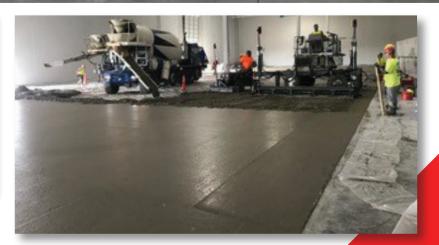

## Stella & Chewy's

Date: 2021 Location: Oak Creek, WI Advantage: Cost Savings

Fiber Reinforcement: FORTA-FERRO® 2-¼" Application: Slab-on-Ground (Interior) Dosage: 3.0 lb/cu yd Total Project Size: 3,460 cu yd Delivery Method: Tailgated

Stella & Chewy's, a pet food manufacturer, expanded its headquarters in Oak Creek, WI. The project's contractor, Whitetail Concrete, sees the benefits in using fiber reinforcement. With labor shortages, project deadlines, and top performance standards, **FORTA-FERRO** macro synthetic fiber, was the clear choice, due to its **ease of use** and mixing and finishing capabilities.