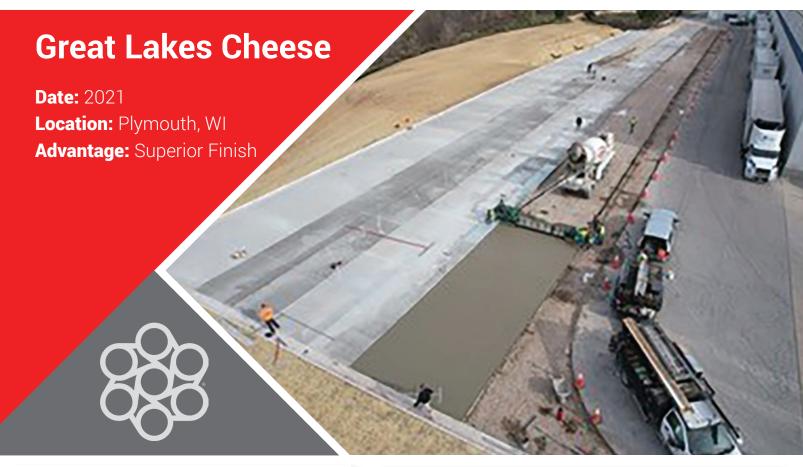

## **Technical Specifications**

Fiber Reinforcement: FORTA-FERRO® 2-1/4"

**Application:** Pavement Dosage: 5.0 lb/cu yd Finish Method: Broomed

Martell Construction, the contractor, prefers to use **FORTA-**FERRO macro synthetic fiber reinforcement instead of traditional steel reinforcements. FORTA-FERRO worked well in the exterior pavement application at a dosage rate of 5.0 lb/cu yd. A roller screed and broom finish were used to complete this project. Owners and contractors were happy with the final product.