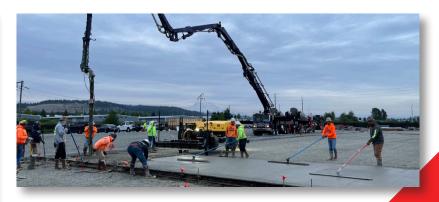

## **Triad Machinery**

Date: 2023 Location: Sumner, WA Advantage: Cost Effective, Superior Broom Finish, Easy to Use

## **Technical Specifications**

Application: Pavement Fiber Reinforcement: FORTA-FERRO® 2-¼" Dosage: 7.5 lb/cu yd Replaced: #4 rebar 10" O.C. Delivery Method: Pumped Finishing Method: Broomed

The General Contractor requested **FORTA-FERRO** in the concrete apron to **eliminate the use of steel reinforcement** in the original design. FORTA's macro synthetic fiber creates a **Stronger Lasting™ concrete** that will handle the load of the heavy machinery onsite. This fiber helped **optimize the original design** and allowed for a **superior broom finish** that contractors were still able to use to cast their panels.