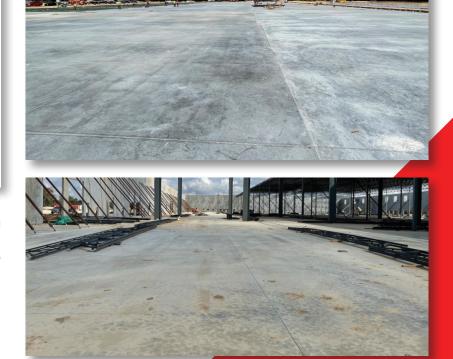

This shipping center used **FORTA-FERRO** macro synthetic fibers in this newly constructed warehouse floor. Replacing traditional reinforcement increased job site safety while saving construction dollars. Known as the best mixing and finishing fiber on the market, FORTA-FERRO provided a superior finish on this project.