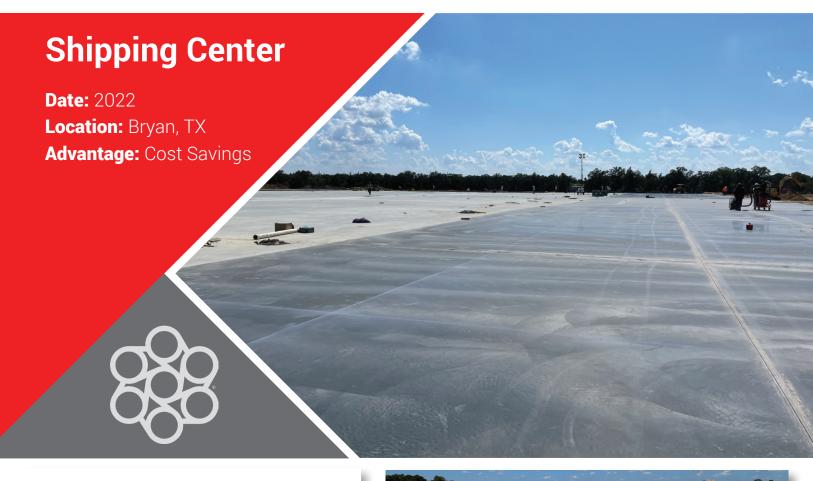

This shipping center used **FORTA-FERRO** macro synthetic fibers in this newly constructed warehouse floor. Replacing traditional reinforcement increased job site safety while saving construction dollars. Known as the best mixing and finishing fiber on the market, FORTA-FERRO provided a superior finish on this project.