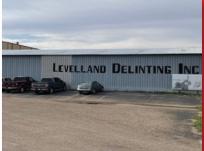

## Levelland Delinting Plant

Date: 2022 Location: Levelland, TX Advantage: Safety