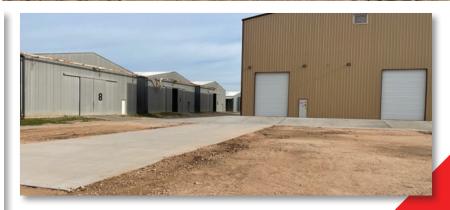

## Levelland Delinting Plant

Date: 2022 Location: Levelland, TX Advantage: Safety

This new construction at Levelland Delinting Plant replaced specified traditional steel reinforcement for **FORTA-FERRO** macro synthetic fibers. Using reinforcement fibers **saved time and money**, as well as provided **increased safety** to workers.