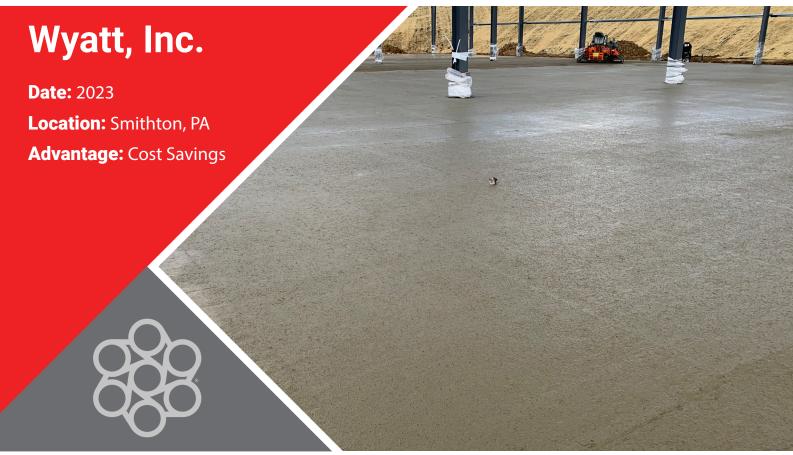

## **Commercial** New Construction

## **Technical Specifications**

Fiber Reinforcement: FORTA-FERRO<sup>°</sup> 2-¼″ Application: Slab-on-Ground Dosage: 3.0 lb/cu yd Total Project Size: 200,000 sq ft Replaced: Specified 6x6 Wire Mesh Delivery Method: Pumped & Tailgated Finishing Method: Steel-Troweled

The use of **FORTA-FERRO** reinforcement fibers allowed for faster placement of the concrete and will give owners a **better wearing surface** on the slab. Even though this project was completed in a Northeast winter climate, the mixing & finishing capabilities of this macro synthetic fiber grant **increased ease of use and placement**.