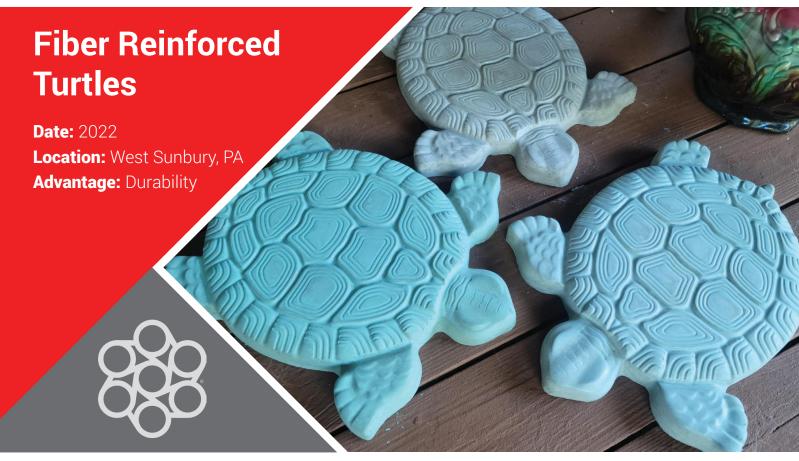

## **Technical Specifications**

Fiber Reinforcement: FORTA-FERRO® 2-1/4"

**Application:** Decorative Precast

Fibers Specified: Replaced Dowel Rods

Addition Method: By Hand

Finishing Method: Shaker Table

FORTA-FERRO macro synthetic fibers were used instead of traditional reinforcement to reinforce these concrete turtle pavers. They used 128 ounces of Portland cement and mixed 6-7 cups of water until smooth. Then 9 grams of fiber reinforcement was added and mixed it through. The turtles were placed on a shaker table for approximately 15 minutes and left to cure for 24 hours. Subsequent versions were infused with 4 ounces of green concrete dye, giving these turtles an authentic ocean-life look.