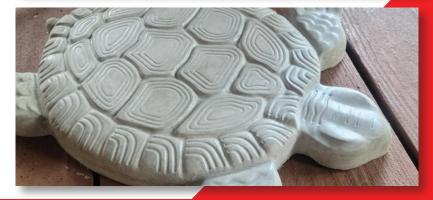

## **Technical Specifications**

Fiber Reinforcement: FORTA-FERRO® 2-1/4"

**Application:** Decorative Precast

Fibers Specified: Replaced Dowel Rods

Addition Method: By Hand

Finishing Method: Shaker Table

FORTA-FERRO macro synthetic fibers were used instead of traditional reinforcement to reinforce these concrete turtle pavers. They used 128 ounces of Portland cement and mixed 6-7 cups of water until smooth. Then 9 grams of fiber reinforcement was added and mixed it through. The turtles were placed on a shaker table for approximately 15 minutes and left to cure for 24 hours. Subsequent versions were infused with 4 ounces of green concrete dye, giving these turtles an authentic ocean-life look.