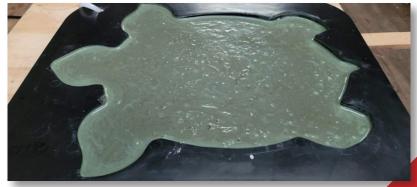

## **Technical Specifications**

Fiber Reinforcement: FORTA-FERRO® 2-1/4"

**Application:** Decorative Precast

Fibers Specified: Replaced Dowel Rods

Addition Method: By Hand

Finishing Method: Shaker Table

FORTA-FERRO macro synthetic fibers were used instead of traditional reinforcement to reinforce these concrete turtle pavers. They used 128 ounces of Portland cement and mixed 6-7 cups of water until smooth. Then 9 grams of fiber reinforcement was added and mixed it through. The turtles were placed on a shaker table for approximately 15 minutes and left to cure for 24 hours. Subsequent versions were infused with 4 ounces of green concrete dye, giving these turtles an authentic ocean-life look.