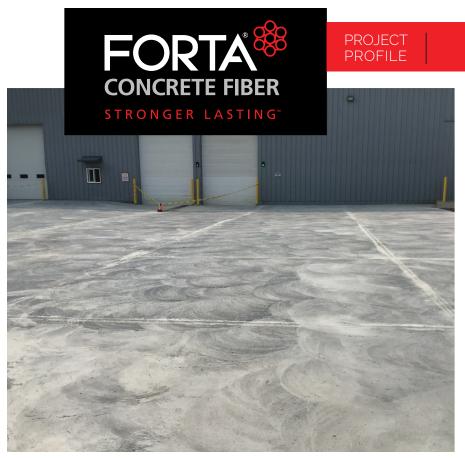

## SWITCH-N-GO - SAEGERTOWN, PA

## **PROJECT DESCRIPTION**

A Pennsylvania commercial truck alteration company wanted to improve the impact resistance of this newly constructed 8" thick exterior pavement. They choose to replace specified steel with FORTA-FERRO at a rate of 5.0 lb/cu yd. This heavy-duty fiber offers **maximum long-term durability, structural enhancements, and effective secondary/temperature crack control**. Contractors and Owners were satisfied with the **superior broom finish** and are looking forward to using FORTA-FERRO in the future.

## **KEY POINTS**

- Reduced Cracking
- Increased Durability
- Superior Finish

## DETAILS

Date: August 2020 Location: Saegertown, PA Dosage: 5.0 lb/cu yd Fiber: FORTA-FERRO 2-¼"

Contact us for more details