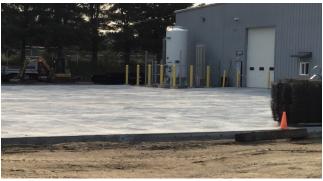

## **PROJECT DESCRIPTION**

A Pennsylvania commercial truck alteration company wanted to improve the impact resistance of this newly constructed 8" thick exterior pavement. They choose to replace specified steel with FORTA-FERRO at a rate of 5.0 lb/cu yd. This heavy-duty fiber offers **maximum long-term durability, structural enhancements, and effective secondary/temperature crack control**. Contractors and Owners were satisfied with the **superior broom finish** and are looking forward to using FORTA-FERRO in the future.

## DETAILS

Date: August 2020 Location: Saegertown, PA Dosage: 5.0 lb/cu yd Fiber: FORTA-FERRO 2-¼"

Contact us for more details