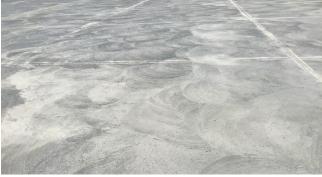

## **PROJECT DESCRIPTION**

A Pennsylvania commercial truck alteration company wanted to improve the impact resistance of this newly constructed 8" thick exterior pavement. They choose to replace specified steel with FORTA-FERRO at a rate of 5.0 lb/cu yd. This heavy-duty fiber offers **maximum long-term durability, structural enhancements, and effective secondary/temperature crack control**. Contractors and Owners were satisfied with the **superior broom finish** and are looking forward to using FORTA-FERRO in the future.

## DETAILS

Date: August 2020 Location: Saegertown, PA Dosage: 5.0 lb/cu yd Fiber: FORTA-FERRO 2-¼"

Contact us for more details