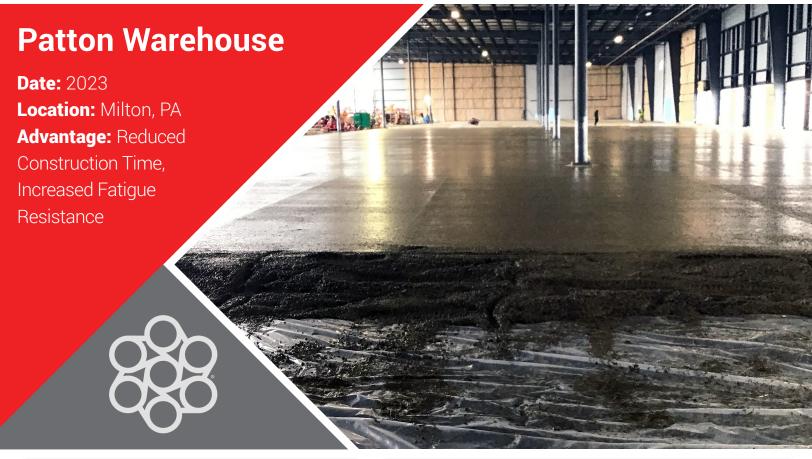

## **Technical Specifications**

**Application:** Slab-on-Ground (Interior)

Fiber Reinforcement: FORTA-FERRO® 2-1/4" **Fibers Specified:** Replaced W4 6x6 Steel

**Delivery Method:** Tailgated

Finishing Method: Steel-Troweled

Having used FORTA-FERRO in several other buildings, owners chose to replace specified steel reinforcement in this newly constructed building. This allowed contractors to speed up pouring of the concrete and created a safer job site. This macro synthetic fiber also establishes a **better wearing surface** over the life of the concrete.