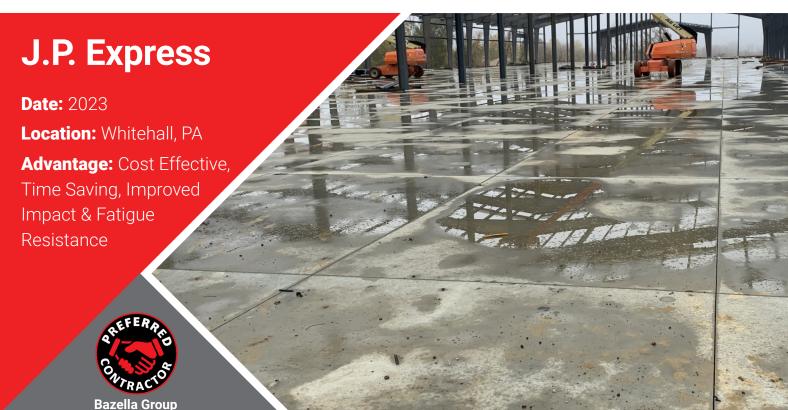

## **Technical Specifications**

Whitehall, PA www.bazellagroup.com

**Application:** Slab-on-Ground

Fiber Reinforcement: FORTA-FERRO® 2-1/4"

Dosage: 3.0 lb/cu yd

Replaced: Specified Wire Mesh **Delivery Method:** Tailgated

Finishing Method: Steel-Troweled

This new warehouse and truck distribution center used FORTA-FERRO reinforcement fibers due to the improved impact and fatigue resistance capabilities. Without needing to wait on steel to be delivered and installed properly, this contractor was able to stay on time and on budget.