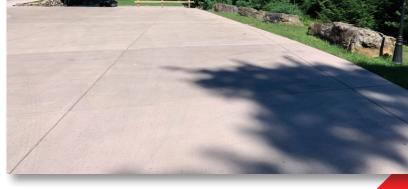

## **Technical Specifications**

Fiber Reinforcement: FORTA-FERRO® 2-1/4"

**Application:** Pavement Dosage: 5.0 lb/cu yd

**Total Project Size:** 530 yds Replaced: #3 on 16 OCEW **Delivery Method:** Tailgate Finishing Method: Broomed

FORTA-FERRO reinforcement fiber replaced specified steel in this asphalt replacement pavement project. Due to the elevation changes and driveway configuration the contractor eliminated the traditional steel reinforcements and replace with macro synthetic fibers. This will create a Stronger Lasting™ crack-free driveway for many years to come.