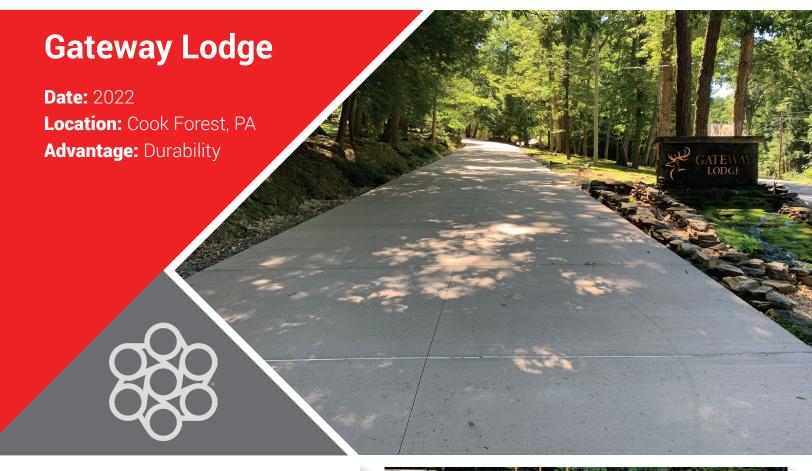

## **Technical Specifications**

Fiber Reinforcement: FORTA-FERRO® 2-1/4"

**Application:** Pavement Dosage: 5.0 lb/cu yd

**Total Project Size:** 530 yds Replaced: #3 on 16 OCEW **Delivery Method:** Tailgate Finishing Method: Broomed

FORTA-FERRO reinforcement fiber replaced specified steel in this asphalt replacement pavement project. Due to the elevation changes and driveway configuration the contractor eliminated the traditional steel reinforcements and replace with macro synthetic fibers. This will create a Stronger Lasting™ crack-free driveway for many years to come.