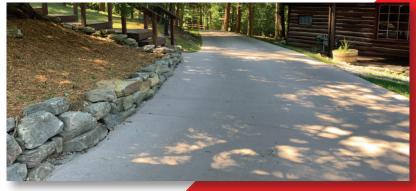

## **Technical Specifications**

Fiber Reinforcement: FORTA-FERRO® 2-1/4"

**Application:** Pavement Dosage: 5.0 lb/cu yd

**Total Project Size:** 530 yds Replaced: #3 on 16 OCEW **Delivery Method:** Tailgate Finishing Method: Broomed

FORTA-FERRO reinforcement fiber replaced specified steel in this asphalt replacement pavement project. Due to the elevation changes and driveway configuration the contractor eliminated the traditional steel reinforcements and replace with macro synthetic fibers. This will create a Stronger Lasting™ crack-free driveway for many years to come.