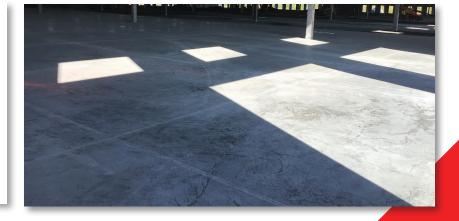

This newly constructed commercial facility used FORTA-FERRO macro synthetic fibers to reinforce the interior floor as well as the truck apron and parking areas. The use of FORTA-FERRO in lieu of traditional steel reinforcements allowed the project to stay on schedule in spite of last minute contactor changes.