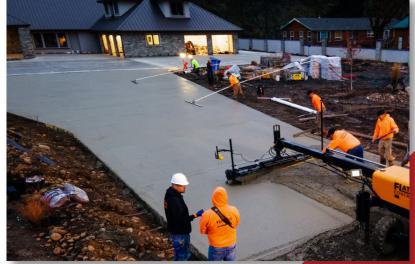

## **Technical Specifications**

Fiber Reinforcement: FORTA-FERRO® 2-14"

**Application:** Pavement Dosage: 5.0 lb/cu yd

**Delivery Method:** Tailgated Finish Method: Broomed

Specified FORTA-FERRO reinforcement fibers saved this homeowner time and money by eliminating the need to tie and chair traditional steel reinforcement. Using a 3500-psi mix, 11/2" aggregate, and 5.0 lbs/cu yd of FORTA's macro synthetic fiber, contractors laid this slab-onground in seven pour sections to ensure quality. 3D fine grade technology and mapping accounted for grades and drainage, giving the homeowner a finished product that will withstand the test of time.