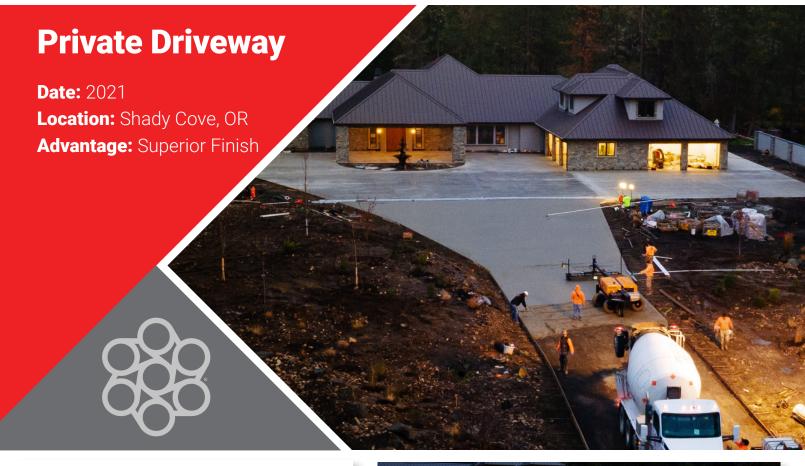

## **Technical Specifications**

Fiber Reinforcement: FORTA-FERRO® 2-14"

**Application:** Pavement Dosage: 5.0 lb/cu yd

**Delivery Method:** Tailgated Finish Method: Broomed

Specified FORTA-FERRO reinforcement fibers saved this homeowner time and money by eliminating the need to tie and chair traditional steel reinforcement. Using a 3500-psi mix, 11/2" aggregate, and 5.0 lbs/cu yd of FORTA's macro synthetic fiber, contractors laid this slab-onground in seven pour sections to ensure quality. 3D fine grade technology and mapping accounted for grades and drainage, giving the homeowner a finished product that will withstand the test of time.