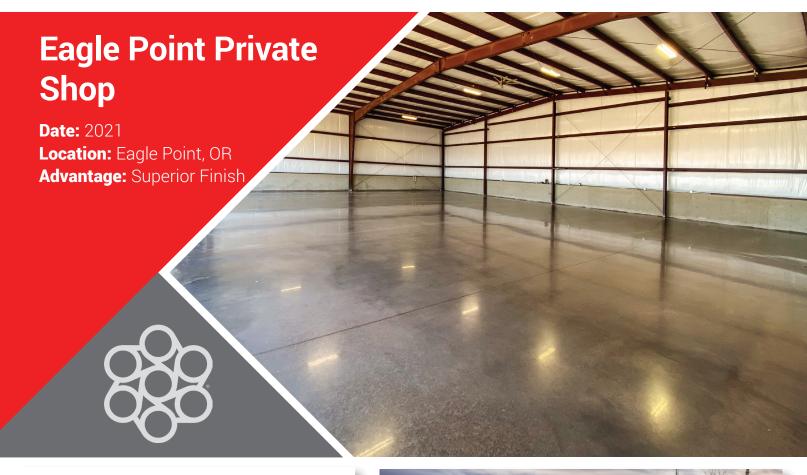

This newly constructed shop in Eagle Point, Oregon replaced specified steel with FORTA-FERRO macro synthetic fibers. We used 5.0 lb/cu yd of reinforcement fibers in the foundation. This 80' by 60' slab-on-ground was customized with polished floors and will remain Stronger Lasting™ for many years to come.