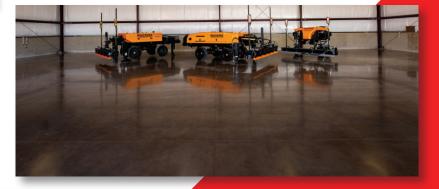

This newly constructed shop in Eagle Point, Oregon replaced specified steel with FORTA-FERRO macro synthetic fibers. We used 5.0 lb/cu yd of reinforcement fibers in the foundation. This 80' by 60' slab-on-ground was customized with polished floors and will remain Stronger Lasting™ for many years to come.

## **Technical Specifications**

Fiber Reinforcement: FORTA-FERRO® 2-1/4"

**Application:** Slab-on-Ground (Interior)

Dosage: 5.0 lb/cu yd

Total Project Size: 100 cu yd **Delivery Method:** Pumped Finish Method: Polished