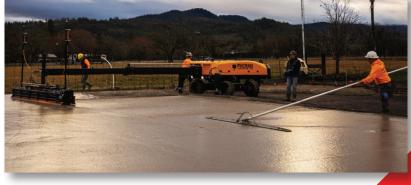

This newly constructed shop in Eagle Point, Oregon replaced specified steel with FORTA-FERRO macro synthetic fibers. We used 5.0 lb/cu yd of reinforcement fibers in the foundation. This 80' by 60' slab-on-ground was customized with polished floors and will remain Stronger Lasting™ for many years to come.

## **Technical Specifications**

Fiber Reinforcement: FORTA-FERRO® 2-1/4"

**Application:** Slab-on-Ground (Interior)

Dosage: 5.0 lb/cu yd

Total Project Size: 100 cu yd **Delivery Method:** Pumped Finish Method: Polished