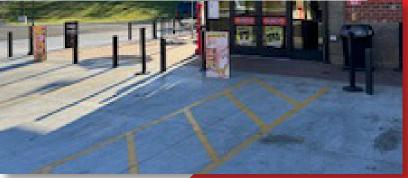

## **Technical Specifications**

**Application:** Pavement

Fiber Reinforcement: FORTA-FERRO® 2-1/4"

Dosage: 3.0 lb/cu yd

**Delivery Method:** Tailgated Finishing Method: Broomed

FORTA-FERRO macro synthetic fibers were used to improve concrete wearing in the drive-thru, parking, and pump areas where heavy vehicle traffic and salt application would normally result in freeze/thaw cracking. This reinforcement fiber will not only mitigate potential slab cracking but also offers cost savings over steel reinforcement.