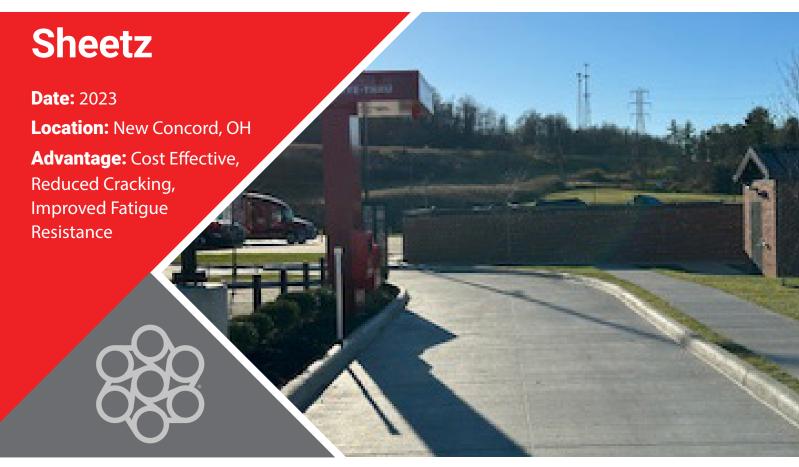

## **Technical Specifications**

**Application:** Pavement

Fiber Reinforcement: FORTA-FERRO® 2-1/4"

Dosage: 3.0 lb/cu yd

**Delivery Method:** Tailgated Finishing Method: Broomed

FORTA-FERRO macro synthetic fibers were used to improve concrete wearing in the drive-thru, parking, and pump areas where heavy vehicle traffic and salt application would normally result in freeze/thaw cracking. This reinforcement fiber will not only mitigate potential slab cracking but also offers cost savings over steel reinforcement.