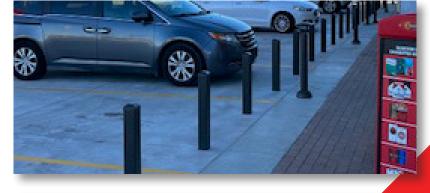

## **Technical Specifications**

**Application:** Pavement

Fiber Reinforcement: FORTA-FERRO® 2-1/4"

Dosage: 3.0 lb/cu yd

**Delivery Method:** Tailgated Finishing Method: Broomed

FORTA-FERRO macro synthetic fibers were used to improve concrete wearing in the drive-thru, parking, and pump areas where heavy vehicle traffic and salt application would normally result in freeze/thaw cracking. This reinforcement fiber will not only mitigate potential slab cracking but also offers cost savings over steel reinforcement.