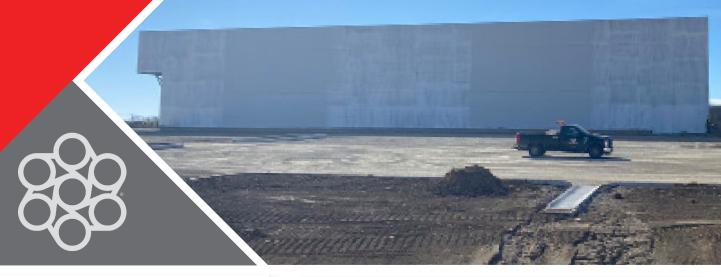

## **Gates Global**

**Date: 2022** 

Location: Trotwood, OH

**Advantage:** Safety

Owners of this newly constructed commercial floor replaced specified steel with FORTA-FERRO macro synthetic fibers. Adding the reinforcing fibers increased job-site safety due to the elimination of the rebar and mesh. Using the best mixing & finishing fiber in the industry showcases a **superior finish** on this interior floor.