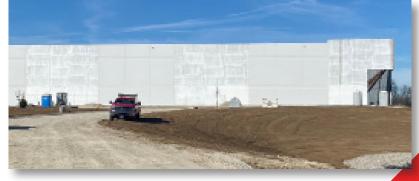

## **Gates Global**

**Date: 2022** 

Location: Trotwood, OH

**Advantage:** Safety

Owners of this newly constructed commercial floor replaced specified steel with FORTA-FERRO macro synthetic fibers. Adding the reinforcing fibers increased job-site safety due to the elimination of the rebar and mesh. Using the best mixing & finishing fiber in the industry showcases a **superior finish** on this interior floor.