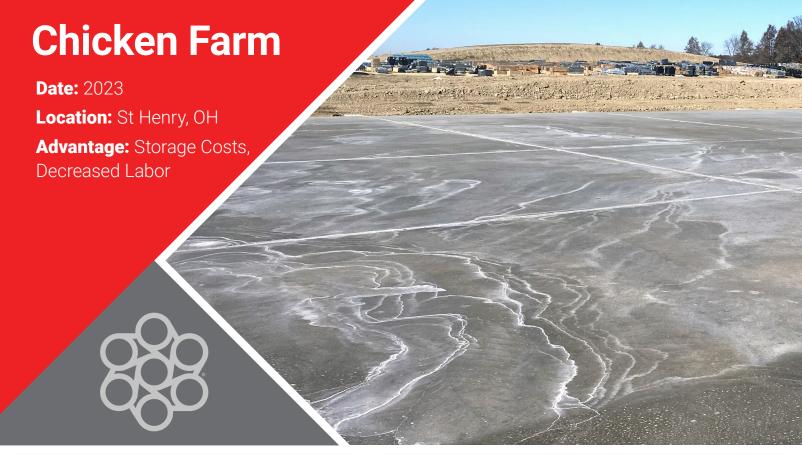

## **Technical Specifications**

**Application:** Slab-on-Ground

Fiber Reinforcement: FORTA-FERRO® 2-14" Fibers Specified: Replaced 8G Wire Mesh

Dosage: 3.0 lb/cu yd Slab Thickness: 6"

**Delivery Method:** Tailgated

Finishing Method: Steel-Troweled

With unpredictable supply chain and inflationary issues over the past few years local farmers in the area have opted to forgo steel reinforcement in their concrete projects. FORTA Engineering team provided a conversion for the project when the mesh was not available. Known as the easiest mixing and finishing fiber on the market, FORTA-FERRO also offers these owners decreased labor and storage costs.