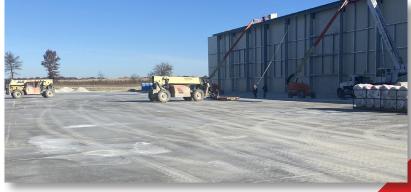

## **Technical Specifications**

**Application:** Slab-on-Ground

Fiber Reinforcement: FORTA-FERRO® 2-14" Fibers Specified: Replaced 8G Wire Mesh

Dosage: 3.0 lb/cu yd Slab Thickness: 6"

**Delivery Method:** Tailgated

Finishing Method: Steel-Troweled

With unpredictable supply chain and inflationary issues over the past few years local farmers in the area have opted to forgo steel reinforcement in their concrete projects. FORTA Engineering team provided a conversion for the project when the mesh was not available. Known as the easiest mixing and finishing fiber on the market, FORTA-FERRO also offers these owners decreased labor and storage costs.