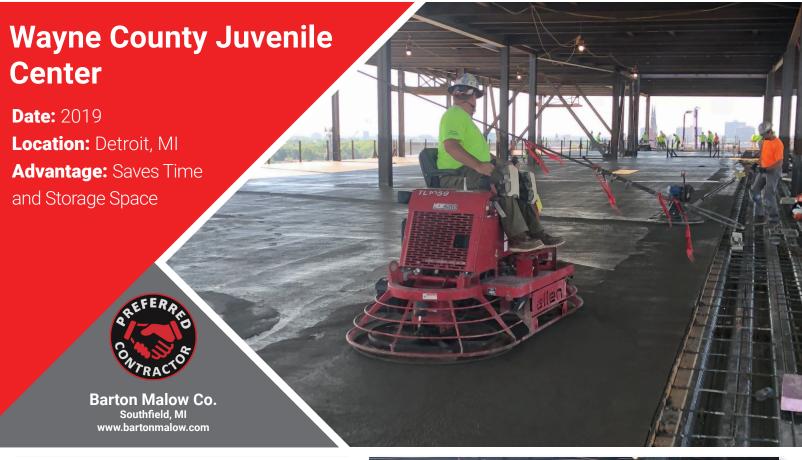

Finishing Method: Steel-Troweled

This newly constructed multi-story building used FORTA-FERRO macro synthetic fibers in lieu of welded wire fabric. This eliminated the space needed to store and the time need to place WWF. The Preferred Contractor, Barton Malow, uses FORTA's most popular fiber reinforcement in all project possible.