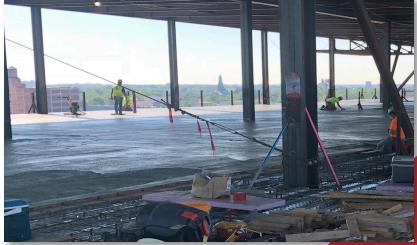

Finishing Method: Steel-Troweled

This newly constructed multi-story building used FORTA-FERRO macro synthetic fibers in lieu of welded wire fabric. This eliminated the space needed to store and the time need to place WWF. The Preferred Contractor, Barton Malow, uses FORTA's most popular fiber reinforcement in all project possible.