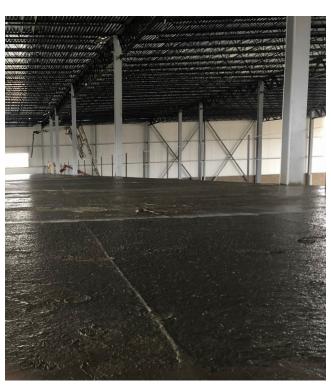

## PROJECT DESCRIPTION

FORTA-FERRO macro synthetic fibers were used to reinforce this slab-on-metal deck at a dosage of 4.0 lb/cu yd. Reinforcement fibers were used because of the cost savings compared to steel, as well as eliminating the need to store and place wire mesh. FORTA-FERRO is also durable and long-lasting, which positively impacts the long-term cost savings of each project. Traditional wire mesh and rebar corrode and succumb to the natural elements forcing owners to patch, resurface or replace the original project, costing more time and more money.

## **DETAILS**

**Date: 2021** 

Location: Wixom, MI Dosage: 4.0 lb/cu yd

Fiber: FORTA-FERRO® 2-1/4"

**Application:** Slab-on-Metal Deck

Contact us for more details