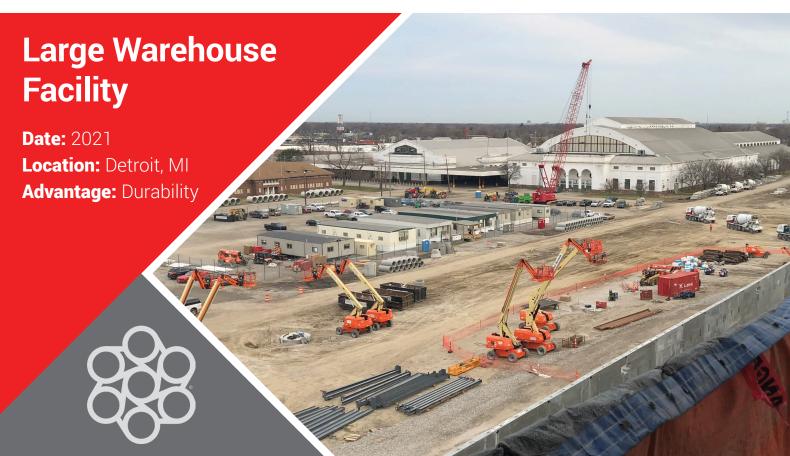

This newly constructed multi-story commercial building utilized FORTA-FERRO macro-synthetic fibers at a 7.5 lb/cu yd dosage. The project consisted of multiple decks and used fiber reinforcement to complement traditional steel for added durability. Specified fibers were pumped into place, and the project was completed with a troweled finish. Owners relied on FORTA's history of offering the industry's best mixing and finishing reinforcement fiber.