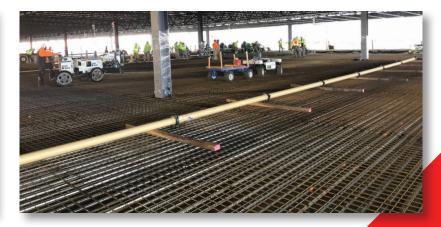

This newly constructed multi-story commercial building utilized FORTA-FERRO macro-synthetic fibers at a 7.5 lb/cu yd dosage. The project consisted of multiple decks and used fiber reinforcement to complement traditional steel for added durability. Specified fibers were pumped into place, and the project was completed with a troweled finish. Owners relied on FORTA's history of offering the industry's best mixing and finishing reinforcement fiber.