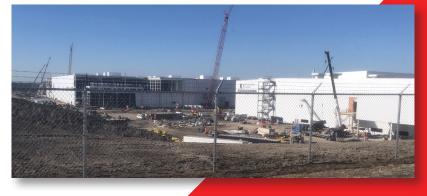

## GM Lake Orion Battery Plant

Date: 2023

Location: Lake Orion, MI

Advantage: Durability, Safety, Cost Savings

This battery plant, the first of its kind in the Midwest, is also the largest construction project in the state of Michigan for 2023-2024. The reinforcement capabilities of **FORTA-FERRO** will offer **long term durability** and **increased crack control** as well as **improved safety** onsite.