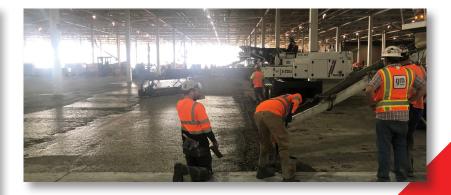

## GM Lake Orion Battery Plant

Date: 2023

Location: Lake Orion, MI

Advantage: Durability, Safety, Cost Savings

## **Technical Specifications**

Application: Slab-on-Ground Fiber Reinforcement: FORTA-FERRO® 2-¼" Dosage: 5.0 lb/cu yd Total Project Size: 104,000 yds Delivery Method: Tailgated Finishing Method: Troweled

This battery plant, the first of its kind in the Midwest, is also the largest construction project in the state of Michigan for 2023-2024. The reinforcement capabilities of **FORTA-FERRO** will offer **long term durability** and **increased crack control** as well as **improved safety** onsite.