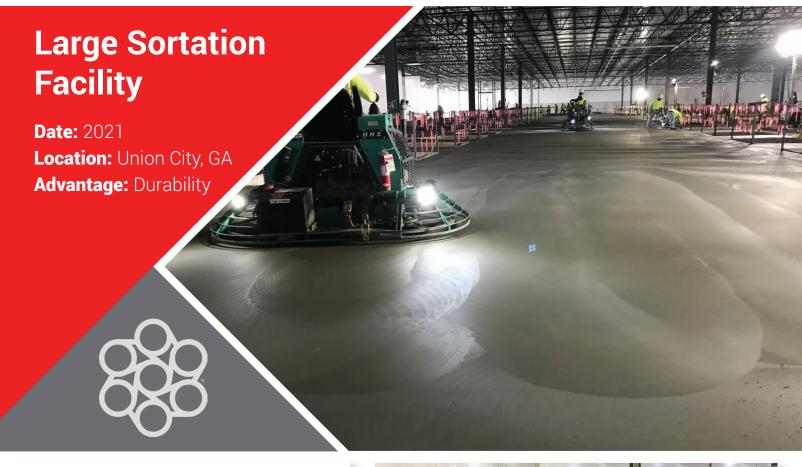

FORTA-FERRO macro synthetic fibers were used in the construction of this large sortation facility due to its increased durability and ductility. The high-volume robotic traffic at this facility requires increased surface durability and crack-controlling characteristics of FORTA reinforcement fibers.