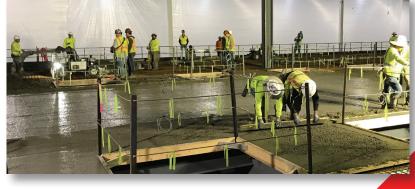

FORTA-FERRO macro synthetic fibers were used in the construction of this large sortation facility due to its increased durability and ductility. The high-volume robotic traffic at this facility requires increased surface durability and crack-controlling characteristics of FORTA reinforcement fibers.