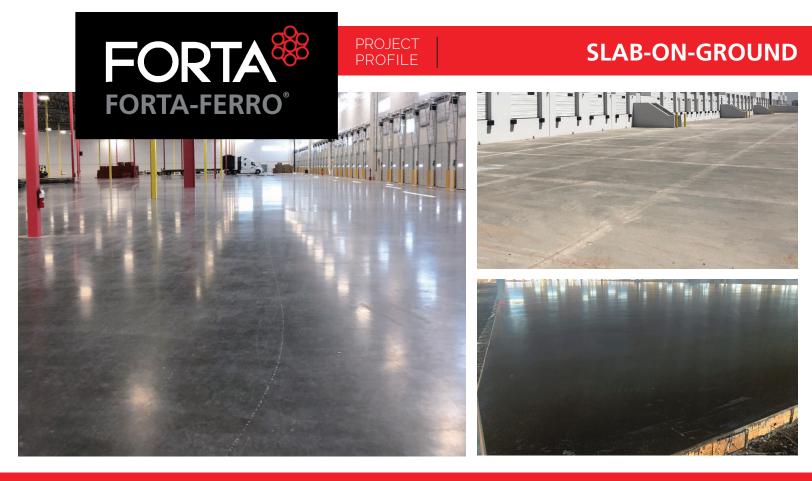

## **ENERGY DRINK FACTORY - PHOENIX, AZ**

## **PROJECT DESCRIPTION**

Lagerhaus in Phoenix, Arizona specified FORTA-FERRO reinforcement fibers at a dosage of 7.5 lb/cu yd in this slab-on-ground application. **Replacing the need for traditional steel reinforcement** was crucial in this new construction. **An extended joint system was implemented to meet the automated racking system's requirements.** Contractor, Suntec believes in FORTA products and were pleased with the finishing capabilities provided by "The Original Name in Fiber **Reinforcement** – FORTA-FERRO."