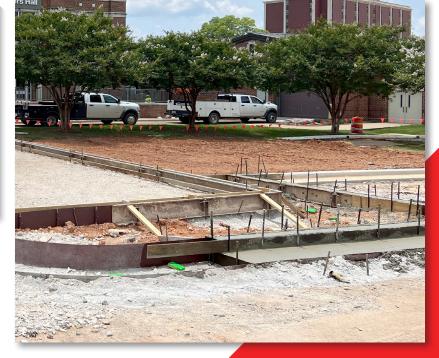

## **Technical Specifica-**

**Application:** Exterior Pavement **Total Project Size: 500 yds** 

Fiber Reinforcement: FORTA-FERRO® 2-1/4"

Dosage: 3.0 lb/cu yd

Replaced: Specified Wire Mesh **Delivery Method:** Tailgated Finishing Method: Broom

Since storage and theft were of concern to the contractors, FORTA-FERRO macro synthetic fibers were chosen to reinforce these parking & bike pads instead of wire mesh. This will create a Stronger Lasting™ project that will withstand the test of time. The finishers on-site had requested to use FORTA reinforcement fibers due to the ease of use and incredible finishing abilities.