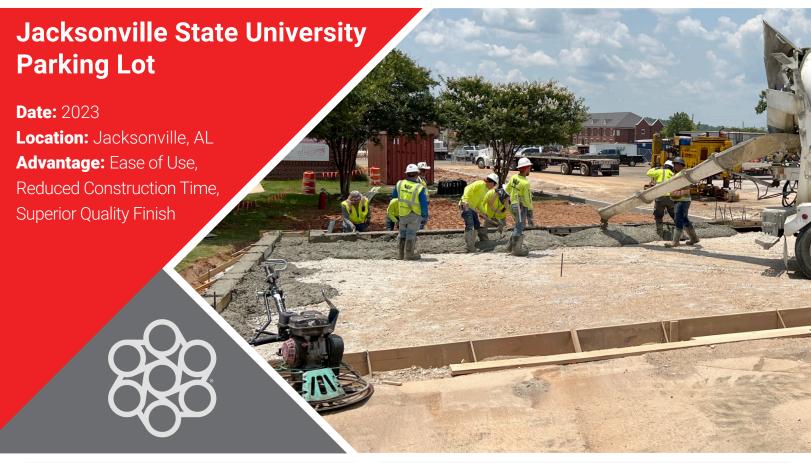

## **Technical Specifica-**

**Application:** Exterior Pavement **Total Project Size: 500 yds** 

Fiber Reinforcement: FORTA-FERRO® 2-1/4"

Dosage: 3.0 lb/cu yd

Replaced: Specified Wire Mesh **Delivery Method:** Tailgated Finishing Method: Broom

Since storage and theft were of concern to the contractors, FORTA-FERRO macro synthetic fibers were chosen to reinforce these parking & bike pads instead of wire mesh. This will create a Stronger Lasting™ project that will withstand the test of time. The finishers on-site had requested to use FORTA reinforcement fibers due to the ease of use and incredible finishing abilities.