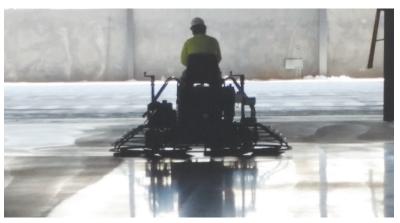

## **PROJECT DESCRIPTION**

For this project, FORTA-FERRO® replaced #5 steel at 16" in an 8" slab. A major advantage that project workers saw was the decrease in time needed to complete the project, saving time and money. FORTA-FERRO® eliminated the need to place steel rebar which improved job site safety. The project engineers and contractors were very impressed by the fibers and they said they will use it in their next job!

## **DETAILS**

**Date:** May 2016

**Location:** Newberry, SC Dosage: 5.0 lbs. / cu. yd. Fiber: FORTA-FERRO® 2-¼" **Application:** Slab-on-Ground

Contact us for more details