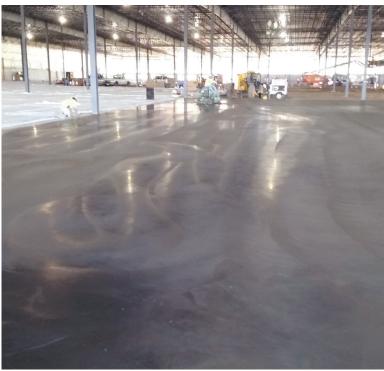

## **PROJECT DESCRIPTION**

For this project, FORTA-FERRO® replaced #5 steel at 16" in an 8" slab. A major advantage that project workers saw was the decrease in time needed to complete the project, saving time and money. FORTA-FERRO® eliminated the need to place steel rebar which improved job site safety. The project engineers and contractors were very impressed by the fibers and they said they will use it in their next job!

## **DETAILS**

**Date:** May 2016

**Location:** Newberry, SC Dosage: 5.0 lbs. / cu. yd. Fiber: FORTA-FERRO® 2-¼" **Application:** Slab-on-Ground

Contact us for more details