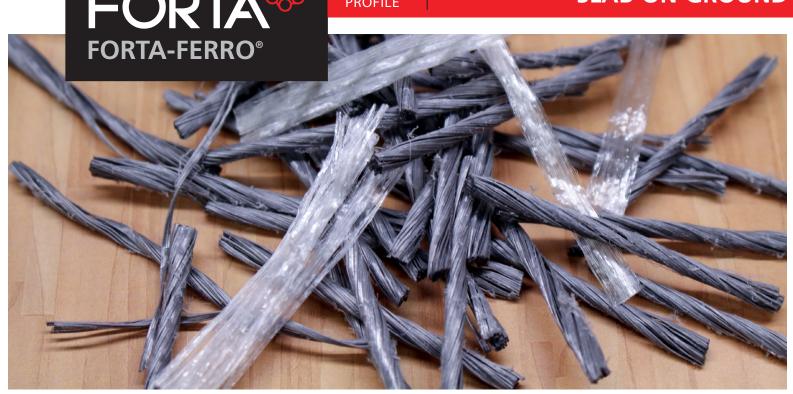

## PROJECT DESCRIPTION

FORTA-FERRO® was used to reinforce slab-on-ground applications as a foundation for heavy magnetic reactors in a large steel mill. Due to technical issues, project owners didn't want to use traditional steel reinforcement. Instead, the 24" slabs were reinforced with FORTA-FERRO® to replace #6 rebar 12" o.c.e.w. with double mats. Project owners were extremely pleased with the results and ease of use that FORTA-FERRO® offered.

## **KEY POINTS**

- Reduced Cracking
- Mixed and Pumped Easily
- Non-Magnetic
- Non-Corrosive