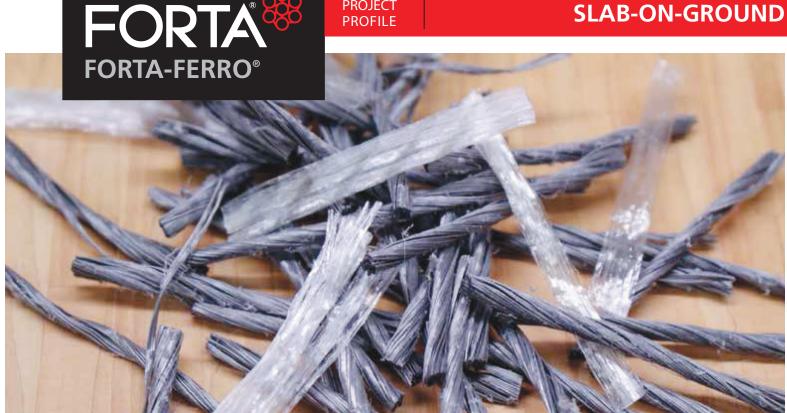

## **PROJECT DESCRIPTION**

Caldwell Concrete needed a superior reinforcement method for a pavement slab that would need to withstand extremely heavy truck traffic on a daily basis. Project owners decided to reinforce the 6" slab-on-ground with 5 lbs. / cu. yd. of 2-1/4" FORTA-FERRO®. The owner also opted for a joint-free slab design in order to showcase FORTA-FERRO®'s post-crack benefits. Overall, project owners and specifiers appreciated the easy mixing and placing ability of the fiber and were happy with the finish of the final product.